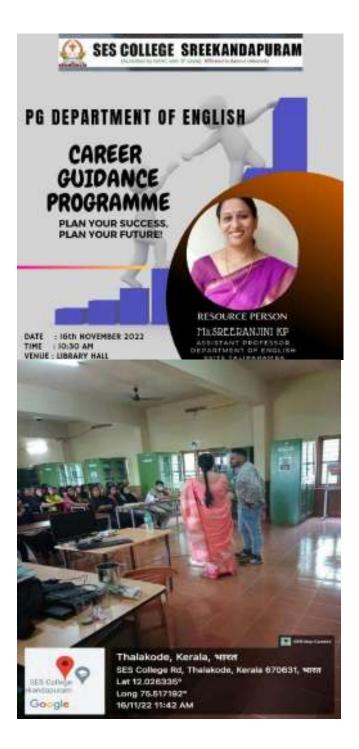

## Report 2022-23

Career Guidance Cell functions in the college with the objective to provide training opportunities in the areas of academics, career and personal development to prepare students to meet their future challenges, supporting the students in identifying their interests, strengths and planning appropriately to justify their professional needs. The programmes organised by the Cell during the academic year 2022-23 is given below.