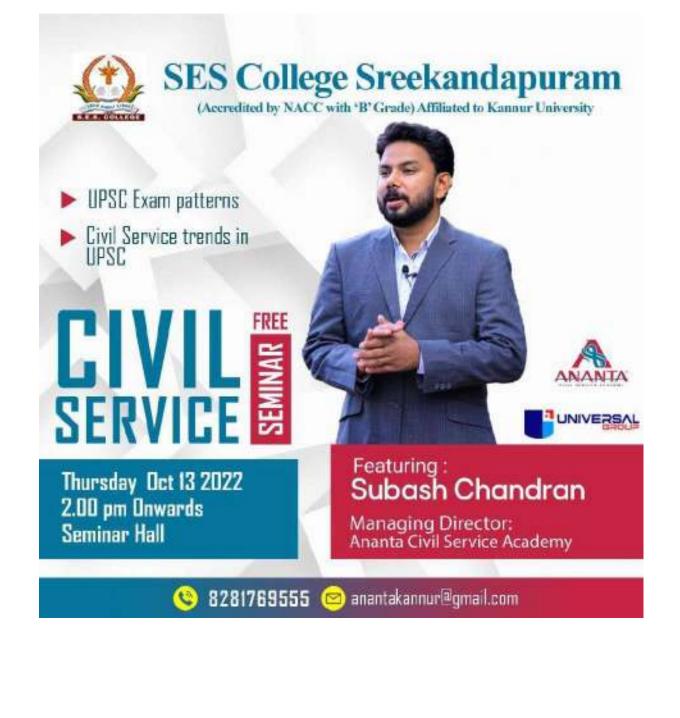

#### **CIVIL SERVICE COACHING**

The Career Development Cell in association with Ananta civil service academy conducted a civil service orientation class on 13/10/2022, Thursday. Tha class was handled by the Managing Director of Ananta civil service academy, Mr. Subhash Chandran. After the presentation, there was a discussion session on how to apply and prepare for the civil service examination. The students actively participated in the discussion session to clear their doubts.