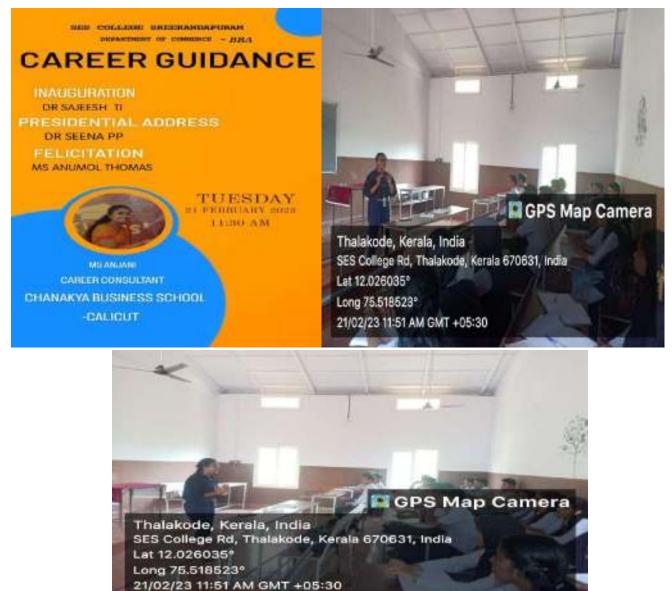

## Report 2022-23

Career Guidance Cell functions in the college with the objective to provide training opportunities in the areas of academics, career and personal development to prepare students to meet their future challenges, supporting the students in identifying their interests, strengths and planning appropriately to justify their professional needs. The programmes organised by the Cell during the academic year 2022-23 is given below.