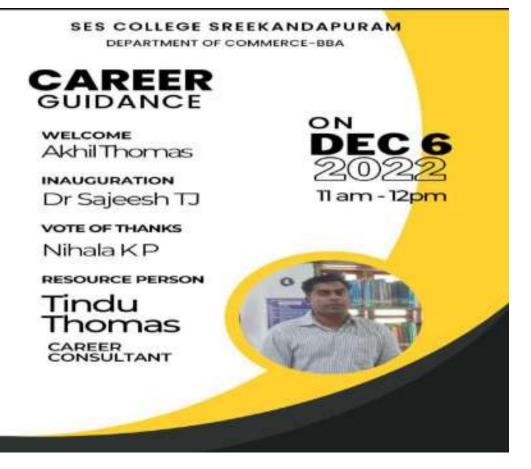

r 2022, the Department of Commerce-BBA at SES College Sreekandapuram organized a career guidance session for the students of the BBA department. The program was inaugurated by Dr. Sajeesh T J, IQAC coordinator and HOD of the Department of Commerce, with felicitation done by Dr. Seena PP, Assistant Professor in the Department of Commerce. The session was conducted by Tindu Thomas, who served as the resource person. The seminar was attended by a total of 29 students. The resource person provided valuable insights on various career opportunities in different fields of commerce. The session included information on pursuing an MBA degree and suggestions for various colleges. The students were provided with valuable information to help them make informed decisions regarding their career paths.







Name of Organising Agency : Depositment & Commence - BGA Name and Designation of Resource Person : Tinder Thomas Signature

| SL. No. | Name of Student      | Programme and batch  | Signature |
|---------|----------------------|----------------------|-----------|
| 1       | ASWIN PP             | III BOA              | Asid      |
| 2       | SIDNARTH PRAKASH-0   | jund BBA             | 1 Strange |
| 3       | ADITHYA.M            | Entel BOA            | A.        |
| 4       | ATHUL SHAJE          | III''' BBA           | attact=   |
| 5       | GIOPIKA E.K          | ijind BBA            | anone     |
| 6       | Anushree P.G.        | illag BBA.           | And .     |
| 7       | AKSHAY.V             | III *4 BRA           | Alexhet   |
| 8       | VYSHNAU. T.V         | D <su