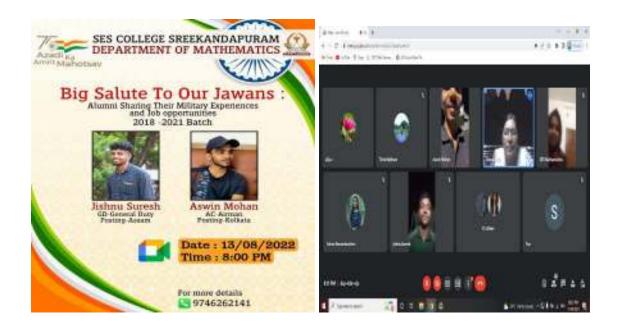

#### **CAREER GUIDANCE SEMINAR**

The Career Development Cell in association with Capitair Institute organised a Career Guidance Seminar 25/07/2022, Monday. The resource person was Sri. Sreejith Kuniyil, Managing Partner of Capitaire. The seminar discussed in detail about professional courses available, career opportunities of each course, Pros and cons of each course, developing a vision towards career etc. The session was very useful for the students.