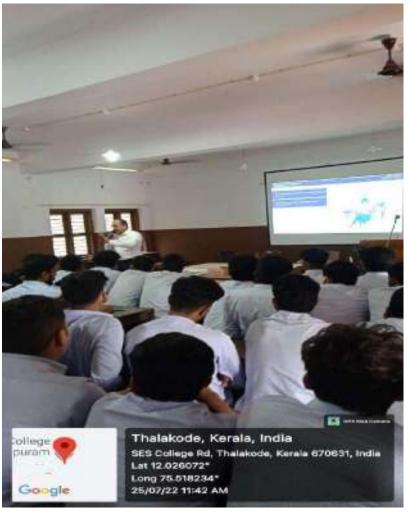

#### **CIVIL SERVICE COACHING**

The Career Development Cell in association with Ananta civil service academy conducted a civil service orientation class on 13/10/2022, Thursday. Tha class was handled by the Managing Director of Ananta civil service academy, Mr. Subhash Chandran. After the presentation, there was a discussion session on how to apply and prepare for the civil service examination. The students actively participated in the discussion session to clear their doubts.