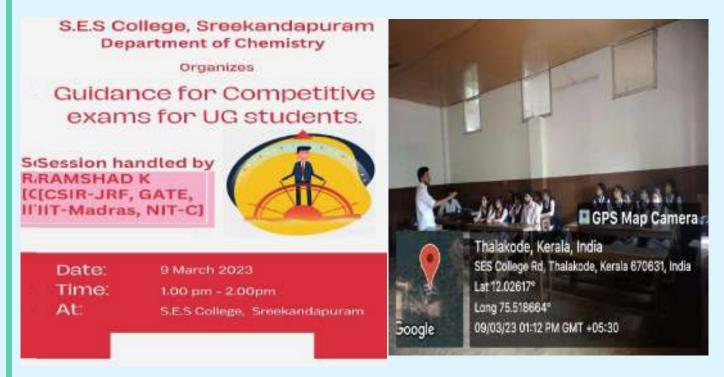

| Sector                     |

#### CLASS ON CAREER GUIDANCE AND COMPETITIVE EXAM

On 9<sup>th</sup> March 2023, the Department of Chemistry conducted a class on Career and Competitive exam Guidance at 1.00pm. The session was handled by Ramshad K (IIT-Madras, NIT-C). The students of 2<sup>nd</sup> and 3<sup>rd</sup> BSc Chemistry participated in this programme. Participants ~ 26



| DETAILS OF PARTICIPANTS   Name of Programme : Class on Career Gruidance and Date : 9 3 23   Name of Organising Agency : Dept of Chemotry   Name and Designation of Resource Person :   Description   Name and Designation of Resource Person : |                    |                     |           |  |
|------------------------------------------------------------------------------------------------------------------------------------------------------------------------------------------------------------------------------------------------|--------------------|---------------------|-----------|--|
| SL. No.