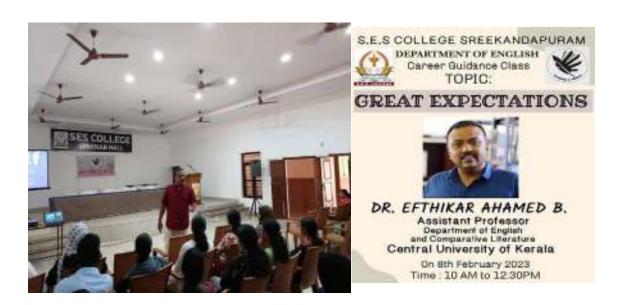

|

All Is

### CAREER GUIDANCE CLASS

### **TOPIC: GREAT EXPECTATIONS**

On behalf of the English department of ses college conducted a career guidance class on 8th February 2023 in the seminar hall. Students need career guidance to explore and plan for future career endeavors based on their individual interests, skills and values. Participation in career guidance enhances linkage of academic and career experiences and thus, improves career preparation and management. Our chief guest was Dr. Efthikar Ahamed B, Assistant professor Department of English and comparative literature in the Central university of kerala. His way of expressing thoughts and differentiating varieties of branches resulted to guide further. The students were eagerly excited and interactive throughout the session.



| Name of   | riogramme : Garreet Gruide                                                                                    | PARTICIPANTS<br>ance Class Date | 08 02 23 |  |
|-----------|---------------------------------------------------------------------------------------------------------------|---------------------------------|----------|--|
| vame of v | Organising Agency : Dept. of                                                                                  | Endish                          |          |  |
| SL. No.   | e and Designation of Resource Person : Dr . EAlbakar Ahamed BSigna<br>No. Name of Student Programme and batch |                                 |          |  |
| 1         | Athena PR