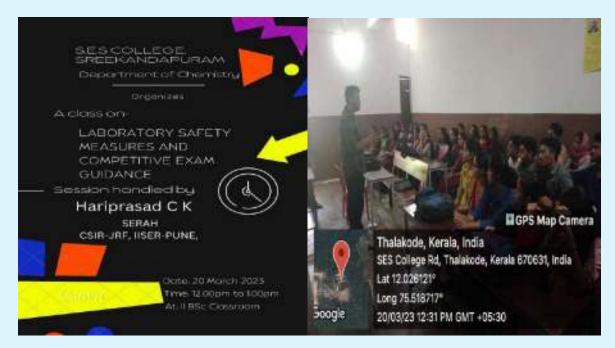

|                     |                |
|         |                     |                     |                |
|         |                     |                     |                |
|         | C/A                 |                     | male at        |
|         | S.E.S. COULTGE      |                     | SALUA 18       |
| 11      | V.                  |                     | Asst men Count |

#### A CLASS ON LAB SAFETY MEASURES AND COMPETITIVE EXAM GUIDANCE

A class on Lab safety measures and competitive exam guidance was given to the students of 2<sup>nd</sup> and 3<sup>rd</sup> BSc Chemistry on 20<sup>th</sup> March 2023 at 12 pm. The session was handled by Hariprasad C K, SERAH (Science Education, Research and Activity Hub), CSIR-JRF, IISER Pune. Participants ~34



### S.E.S COLLEGE, SREEKANDAPURAM 11 DETAILS OF PARTICIPANTS

Name of Programme : Class on 106 Safety Measures and Date : 20/3/2023 Name of Organising Agency : Dept of Chemistry

Name and Designation of Resource Person : Haviprasad C K Signature : OTE

| SL. No. | Name of Student    | Programme and batch | Signature