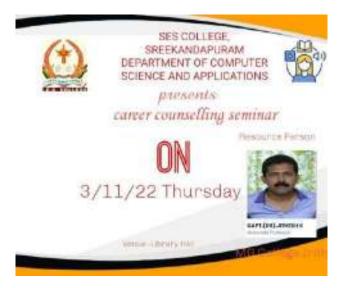

## Report 2022-23

Career Guidance Cell functions in the college with the objective to provide training opportunities in the areas of academics, career and personal development to prepare students to meet their future challenges, supporting the students in identifying their interests, strengths and planning appropriately to justify their professional needs. The programmes organised by the Cell during the academic year 2022-23 is given below.