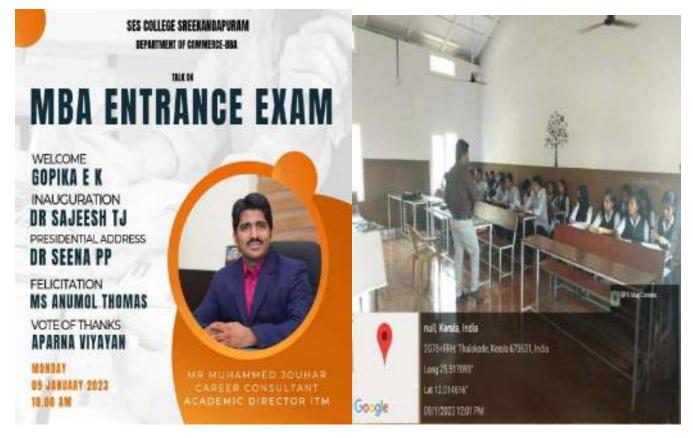

SES College Sreekandapuram organized a seminar on the KMAT (Kerala Management Aptitude Test) examination for the students of the BBA department. The program was inaugurated by Dr. Sajeesh T J, IQAC coordinator and HOD of the Department of Commerce, with felicitation done by Dr. Seena PP, Assistant Professor in the Department of Commerce. The session was conducted by Muhammed Jouhar, Director of the Institute of Technology Mayyil. The seminar was attended by a total of 28 students. The resource person provided valuable insights on the KMAT examination, which was to be conducted shortly, and highlighted the various opportunities available to the students through attending the KMAT examination. The session also provided students with career-related information and other important details ..



|          | S.E.S COLLEGE, SP<br>DETAILS OF P                                      |                     | AM 9             |
|----------|------------------------------------------------------------------------|---------------------|------------------|
| Name and | Organising Agency : Dept - 4 com<br>1 Designation of Resource Person : | Programme - Da      | nature : 201 197 |
| SL. No.  | .value of Student                                                      | Programme and batch | Signature        |
| ١        | sidharth Prakash                                                       | D BBA               | Side             |
| 2        | Sabha Azerz                                                            | III "d BBA          | 8-00             |
| 3        | Jumaila.p.p