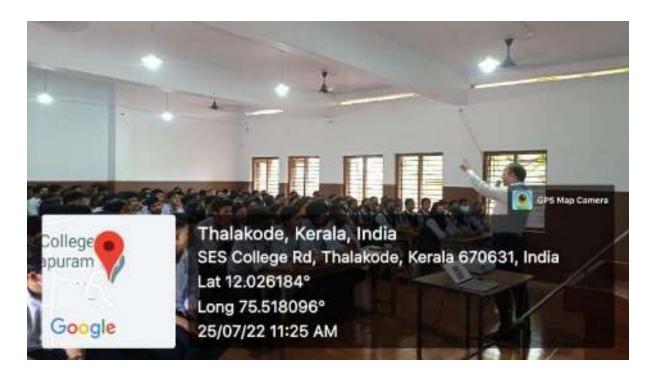

#### **CAREER GUIDANCE SEMINAR**

The Career Development Cell in association with Capitair Institute organised a Career Guidance Seminar 25/07/2022, Monday. The resource person was Sri. Sreejith Kuniyil, Managing Partner of Capitaire. The seminar discussed in detail about professional courses available, career opportunities of each course, Pros and cons of each course, developing a vision towards career etc. The session was very useful for the students.